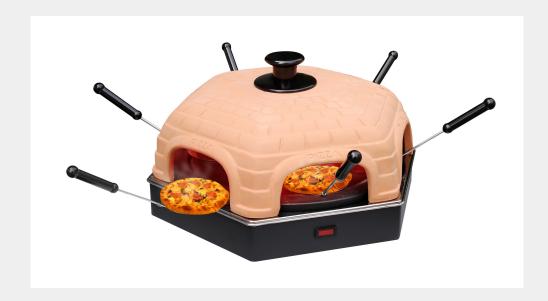

## 6 Person Pizza Oven--Model#:PR6.1

Hand crafted clay dome ensures circulates heat inside; Portable pizza oven for making up to 6 personal pizzas at one time;

Also can make calzones, bruschetta, cookies and more;

Fun way to get family and friends together;

Material: Terra Cotta cover+ stainless steel#403;

Contain below accessories:

a. 6 S/S Shovels

b. Instruction Manual

c. Power Cord

d. 1pc Round Dough Cutter

Size:43.5(L)\* 44(W)\* 30.5(H) cm