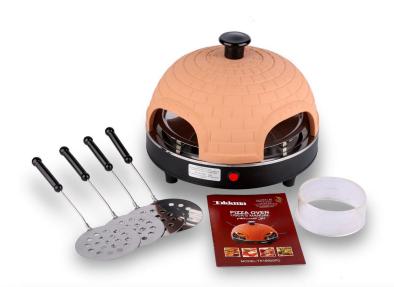

## 4 Person Pizza Oven-Model#:PR4.1

Hand crafted clay dome ensures circulates heat inside;
Portable pizza oven for making up to 4 personal pizzas at one time;
Also can make calzones, bruschetta, cookies and more;
Fun way to get family and friends together at home;

Material: Terra Cotta cover + stainless steel#403;

Contain below accessories:

a. 4 S/S Shovels

b. Instruction Manual

c. Power Cord

d. 1pc Round Dough Cutter

Size: 37.5(L)\* 38(W)\* 24(H) cm

Weight: 4.95Kg Power: 800W