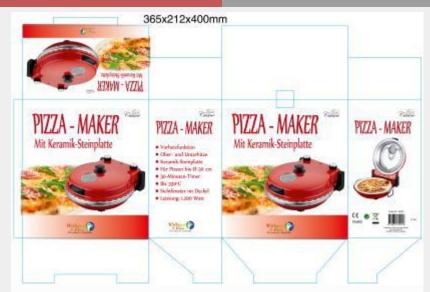

#### Electric Pizza Maker

Product size: L14.6 x W14.6 x H14.6CM Quotation: US\$ 26.2 for 2000pc FOB Ningbo

120V-60Hz-1200W

Packing:color box, color box size:36.5X21.2X40cm

Carton size: 43.9X38X41.5cm 2pcs/carton

QTY: 840pcs/20GP, 1680pcs/40GP, 2000pcs/40HQ