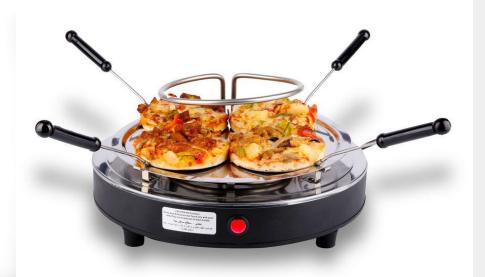

## 4 Person Pizza Oven-Model#:PR4.2

Hand crafted clay dome ensures circulates heat inside;

Portable pizza oven for making up to 4 personal pizzas at one time;

Also can make calzones, bruschetta, cookies and more;

Fun way to get family and friends together at home;

Material: Terra Cotta cover + stainless steel;

Contain below accessories:

- a. 4 S/S Shovels
- b. Instruction Manual
- c. Power Cord
- d. 1pc Round Dough Cutter

Product Size:33x33x24cm

Color box Size: 38.5(L)\* 38.5(W)\*

26.5(H) cm

Power: 800W-1000W

AC: 110V or 220V

MOQ: 1900 pcs

Each piece in color box

20ft:810 pcs