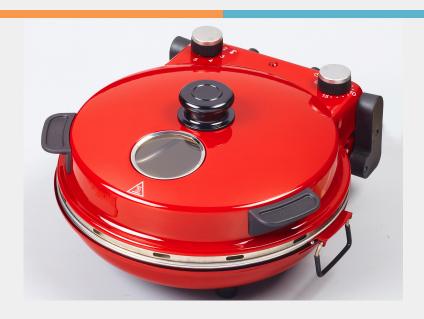

#### Electric Pizza Maker

Product size: L14.6 x W14.6 x H14.6CM Quotation: US\$ 26.2 for 2000pc FOB Ningbo

120V-60Hz-1200W

Packing:color box, color box size:36.5X21.2X40cm

Carton size: 43.9X38X41.5cm 2pcs/carton

QTY: 840pcs/20GP, 1680pcs/40GP, 2000pcs/40HQ