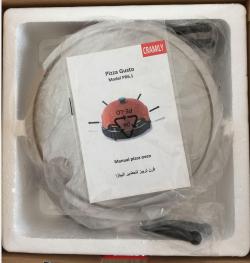

## Package:polybag,bubble bag,foam inside gift box. Very Safe

Material: Terra Cotta cover + stainless steel#403;

Contain below accessories:

a. 4 S/S Shovels

b. Instruction Manual

c. Power Cord

d. 1pc Round Dough Cutter

Size: 37.5(L)\* 38(W)\* 24(H) cm

Weight: 4.95Kg Power: 800W