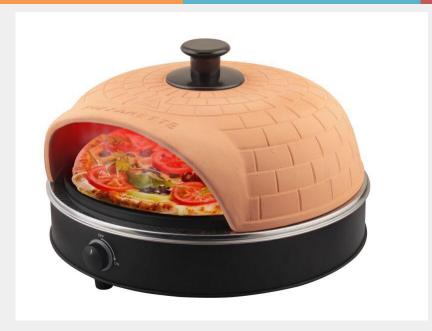

## 4 Person Pizza Oven-Model#:PR4.2

Hand crafted clay dome ensures circulates heat inside;

Portable pizza oven for making up to 4 personal pizzas at one time;

Also can make calzones, bruschetta, cookies and more;

Fun way to get family and friends together at home;

Material: Terra Cotta cover + stainless steel;

Contain below accessories:

- a. 4 S/S Shovels
- b. Instruction Manual
- c. Power Cord
- d. 1pc Round Dough Cutter