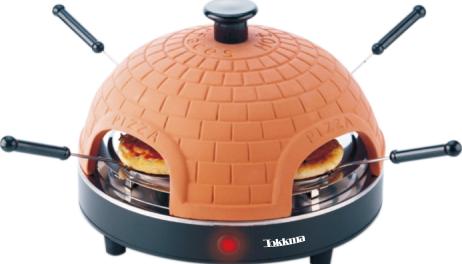

## 4 Person Pizza Oven-Model#:PR4.1

Hand crafted clay dome ensures circulates heat inside;
Portable pizza oven for making up to 4 personal pizzas at one time;
Also can make calzones, bruschetta, cookies and more;
Fun way to get family and friends together at home;

Material: Terra Cotta cover + stainless steel#403;

Contain below accessories:

a. 4 S/S Shovels

b. Instruction Manual

c. Power Cord

d. 1pc Round Dough Cutter

Size: 37.5(L)\* 38(W)\* 24(H) cm

Weight: 4.95Kg Power: 800W

## 4 Person Pizza Oven-Model#:PR4.2

Hand crafted clay dome ensures circulates heat inside;

Portable pizza oven for making up to 4 personal pizzas at one time;

Also can make calzones, bruschetta, cookies and more;

Fun way to get family and friends together at home;

Material: Terra Cotta cover + stainless steel;

Contain below accessories:

- a. 4 S/S Shovels
- b. Instruction Manual
- c. Power Cord
- d. 1pc Round Dough Cutter