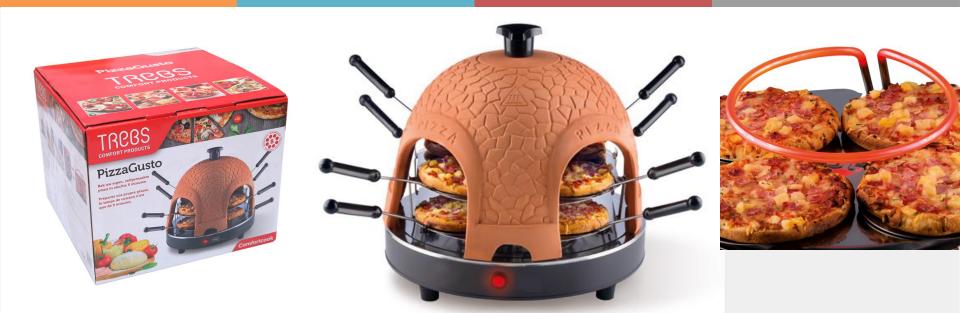

## 6 Person Pizza Oven--Model#:PR6.1

Hand crafted clay dome ensures circulates heat inside; Portable pizza oven for making up to 6 personal pizzas at one time;

Also can make calzones, bruschetta, cookies and more;

Fun way to get family and friends together;

Material: Terra Cotta cover+ stainless steel#403;

Contain below accessories:

a. 6 S/S Shovels

b. Instruction Manual

c. Power Cord

d. 1pc Round Dough Cutter

Size:43.5(L)\* 44(W)\* 30.5(H) cm

Weight: 7.5Kg Power: 1000W

AC: 110V or 220V

MOQ: 470 pcs

Each piece in a color box

20ft:470 pieces