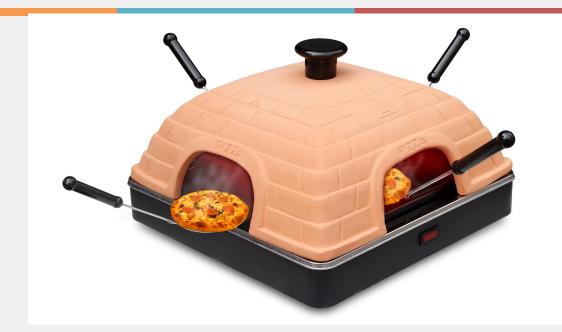

## 6 Person Pizza Oven--Model#:PR6.1

Hand crafted clay dome ensures circulates heat inside; Portable pizza oven for making up to 6 personal pizzas at one time;

Also can make calzones, bruschetta, cookies and more;

Fun way to get family and friends together;

Material: Terra Cotta cover+ stainless steel#403;

Contain below accessories:

a. 6 S/S Shovels

b. Instruction Manual

c. Power Cord

d. 1pc Round Dough Cutter

Size:43.5(L)\* 44(W)\* 30.5(H) cm

Weight: 7.5Kg Power: 1000W

AC: 110V or 220V

MOQ: 470 pcs

Each piece in a color box

20ft:470 pieces