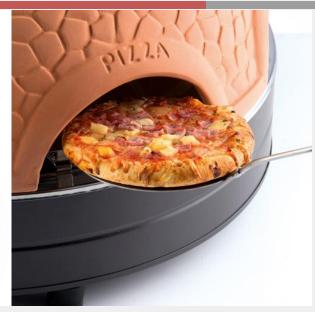

## 4 Person Pizza Oven-Model#:PR4.1

Hand crafted clay dome ensures circulates heat inside;
Portable pizza oven for making up to 4 personal pizzas at one time;
Also can make calzones, bruschetta, cookies and more;
Fun way to get family and friends together at home;

Material: Terra Cotta cover + stainless steel#403;

Contain below accessories:

a. 4 S/S Shovels

b. Instruction Manual

c. Power Cord

d. 1pc Round Dough Cutter

Size: 37.5(L)\* 38(W)\* 24(H) cm

Weight: 4.95Kg Power: 800W