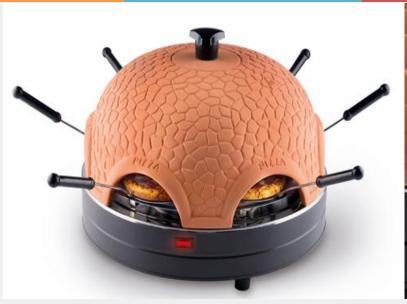

## 8 Person Pizza Oven--Model#:PR8.1

Hand crafted clay dome ensures circulates heat inside;

Portable pizza oven for making up to 8 personal pizzas at one time;

Also can make calzones, bruschetta, cookies and more;

Fun way to get family and friends together;

Material: Terra Cotta cover+ stainless steel#403;

Contain below accessories:

- a. 8 S/S Shovels
- b. Instruction Manual
- c. Power Cord
- d. 1pc Round Dough Cutter

Size: 39.5(L)\*39.5(W)\*27.0(H) cm

Weight: 8.5Kg Power: 1350W

AC: 110V or 220V

MOQ: 650pcs

Each piece in a color box

20ft:650 pieces