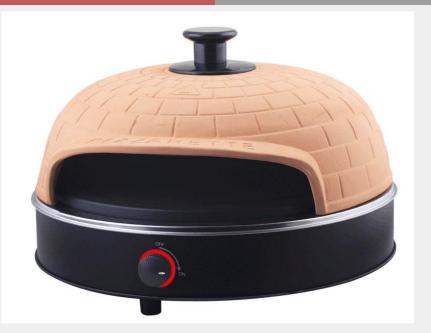

## 4 Person Pizza Oven-Model#:PR4.1

Hand crafted clay dome ensures circulates heat inside;
Portable pizza oven for making up to 4 personal pizzas at one time;
Also can make calzones, bruschetta, cookies and more;
Fun way to get family and friends together at home;

Material: Terra Cotta cover + stainless steel#403;

Contain below accessories:

a. 4 S/S Shovels

b. Instruction Manual

c. Power Cord

d. 1pc Round Dough Cutter

Size: 37.5(L)\* 38(W)\* 24(H) cm

Weight: 4.95Kg Power: 800W

AC: 110V or 220V

MOQ: 810 pcs

Each piece in color box

20ft:810 pieces