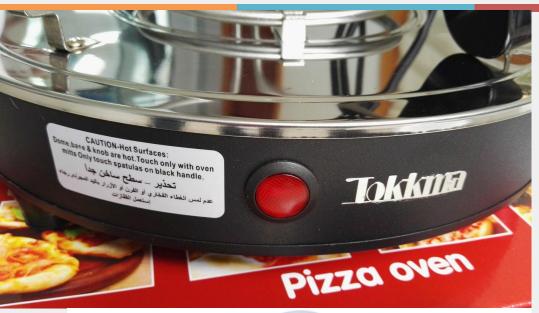

## 4 Person Pizza Oven-Model#:PR4.1

Hand crafted clay dome ensures circulates heat inside;
Portable pizza oven for making up to 4 personal pizzas at one time;
Also can make calzones, bruschetta, cookies and more;
Fun way to get family and friends together at home;

Material: Terra Cotta cover + stainless steel#403;

Contain below accessories:

a. 4 S/S Shovels

b. Instruction Manual

c. Power Cord

d. 1pc Round Dough Cutter

Size: 37.5(L)\* 38(W)\* 24(H) cm

Weight: 4.95Kg Power: 800W