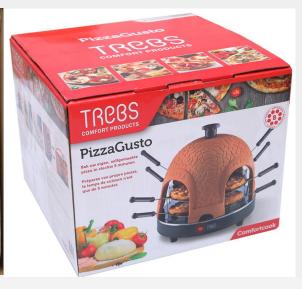

## 4 Person Pizza Oven-Model#:PR4.1

Hand crafted clay dome ensures circulates heat inside;
Portable pizza oven for making up to 4 personal pizzas at one time;
Also can make calzones, bruschetta, cookies and more;
Fun way to get family and friends together at home;

Material: Terra Cotta cover + stainless steel#403;

Contain below accessories:

a. 4 S/S Shovels

b. Instruction Manual

c. Power Cord

d. 1pc Round Dough Cutter

Size: 37.5(L)\* 38(W)\* 24(H) cm

Weight: 4.95Kg Power: 800W

AC: 110V or 220V

MOQ: 810 pcs

Each piece in color box

20ft:810 pieces